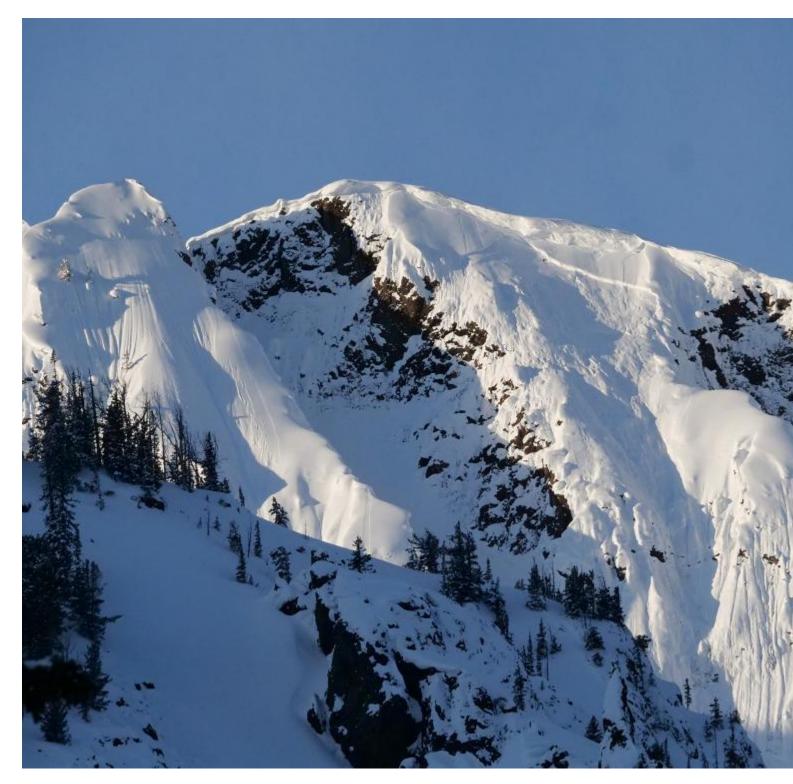

Photo attached of a recent avalanche near Cooke, on the north face of Mt. Republic. Steep, rocky, north facing. Everything that I have been seeing the last 2 days has been similar: steep, rocky north faces above tree line, often associated with wind loading, and cornices. We observed 4 other similar avalanches yesterday, like the photo attached.